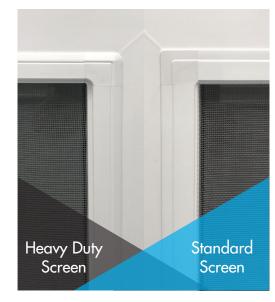

Better performance while maintaining our classic, stylish look. While not identical, our Heavy Duty Screen has a similar design to our standard model.

Choose from factory white, tan or black colours. Our new factory black option on screens extends the colour durability when compared to painted screens and keeps your windows looking stunning for years to come.